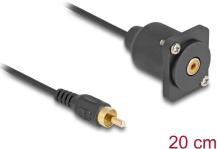

# Delock D-Type Cable RCA male to female black 20 cm

#### Description

This cable by Delock can be used e.g. for installation in a panel or housing with D-Type opening and can be used to connect various devices with RCA connection.

Item no. 88152

EAN: 4043619881529 Country of origin: China Package: Zip poly bag

# **Technical details**

- Connectors:
  - 1 x RCA male
  - 1 x RCA female
- For D-type ports with 24 x 19 mm
- Panel cut-out (diameter): ca. 24 mm
- Two mounting holes for screw fastening
- Cable diameter: ca. 2.8 mm
- Length incl. connectors: ca. 20 cm
- Material: PVC
- · Colour: black