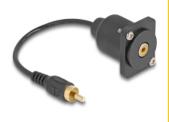

# Delock D-Type Cable RCA male to female black 20 cm

#### Description

This cable by Delock can be used e.g. for installation in a panel or housing with D-Type opening and can be used to connect various devices with RCA connection.

Item no. 88152

EAN: 4043619881529 Country of origin: China Package: Zip poly bag

# **Technical details**

- Connectors:
  - 1 x RCA male
  - 1 x RCA female
- For D-type ports with 24 x 19 mm
- Panel cut-out (diameter): ca. 24 mm
- Two mounting holes for screw fastening
- Cable diameter: ca. 2.8 mm
- Length incl. connectors: ca. 20 cm
- Material: PVC
- · Colour: black