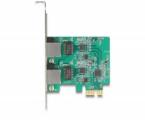

# Delock PCI Express x1 Card to 2 x RJ45 2.5 Gigabit LAN RTL8125

#### **Specification**

Connectors:

external: 2 x 2.5 Gigabit LAN RJ45 jack

internal: 1 x PCI Express x1, V2.1

- Chipset: Realtek RTL8125B
- · Data transfer rate:

Ethernet up to 10 Mbps

Fast Ethernet up to 100 Mbps

## Interface

| External: | 2 x Gigabit LAN RJ45 jack |
|-----------|---------------------------|
| Internal: | 1 x PCI Express x1, V2.1  |