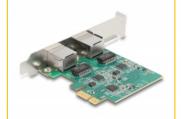

# Delock PCI Express x1 Card to 2 x RJ45 2.5 Gigabit LAN RTL8125

#### **Specification**

Connectors:

external: 2 x 2.5 Gigabit LAN RJ45 jack

internal: 1 x PCI Express x1, V2.1

- Chipset: Realtek RTL8125B
- · Data transfer rate:

Ethernet up to 10 Mbps

Fast Ethernet up to 100 Mbps

## Interface

| External: | 2 x Gigabit LAN RJ45 jack |
|-----------|---------------------------|
| Internal: | 1 x PCI Express x1, V2.1  |