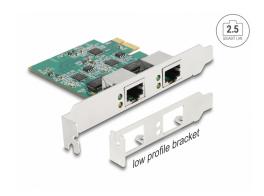

# Delock PCI Express x1 Card to 2 x RJ45 2.5 Gigabit LAN RTL8125

# Package content

- PCI Express card
- Low profile bracket
- User manual

# **Physical characteristics**

| Slot bracket: | Low Profile |
|---------------|-------------|
|               | standard    |