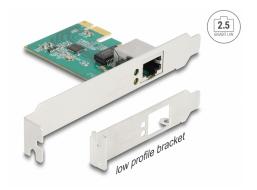

#### Package content

- PCI Express card
- Low profile bracket
- User manual

#### Interface

| External: | 1 x Gigabit LAN RJ45 jack |
|-----------|---------------------------|
| Internal: | 1 x PCI Express x1, V2.1  |

# **Physical characteristics**

| Slot bracket: | Low Profile |
|---------------|-------------|
|               | standard    |