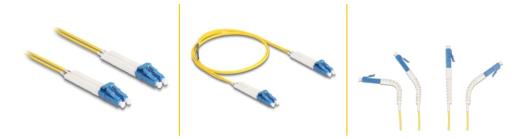

#### With angled connectors

The connectors can be angled in any direction, e.g. to the right, left, up or down. They also allow space-saving installation in narrow places.