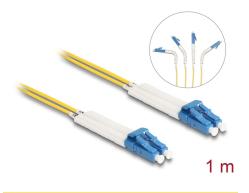

# Delock Optical Fiber Cable LC Duplex to LC Duplex singlemode OS2 angled 1 m

# **Specification**

- Connectors:
  - 1 x LC Duplex
  - 1 x LC Duplex
- Singlemode OS2 cable
- Fibre: 9/125 μm
- Ceramic ferrule with dust protection
- Insertion loss < 0.1 dB
- LSZH (halogen-free)
- Colour: yellow
- · Length incl. connectors: ca. 1 m