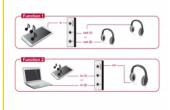

## **Description**

This Delock **Stereo jack 3.5 mm** switch is a manually bidirectional switch for connecting different **audio devices**. This switch offers two different applications.

- 1. It can be connected to up to two devices with stereo jack port, e.g. headset, to an audio source. By using the button it can be selected the device which plays the audio signal. (Simultaneous output to multiple devices is not possible)
- 2. It can be connected to up to two devices with stereo jack port, e.g. PC, laptop or MP3 player and connect to the output port a headset. By using the button it can be selected from which device the audio signal plays on the headset.