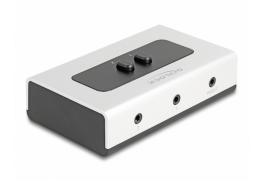

#### Interface

connector: 3 x 3.5 mm 3 pin stereo jack female

# **Physical characteristics**

| Housing material: | Plastic      |
|-------------------|--------------|
| Length:           | 112 mm       |
| Width:            | 68 mm        |
| Height:           | 29 mm        |
| Colour:           | grey / black |