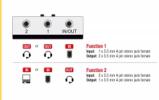

#### **Function 1**

Input: 1 x 3.5 mm 4 pin stereo jack female Output: 2 x 3.5 mm 4 pin stereo jack female

#### **Function 2**

Input: 2 x 3.5 mm 4 pin stereo jack female Output: 1 x 3.5 mm 4 pin stereo jack female

- · 2 mechanical buttons
- · Plastic housing
- No external power supply needed
- Dimensions (LxWxH): ca. 112 x 68 x 29 mm (without button)
- · Colour: grey / black