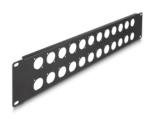

#### **Description**

This patch panel by Delock can be mounted in a 19" rack. With its standardized dimensions, it is suitable for easy mounting of 24 D-type modules.

Item no. 88055

EAN: 4043619880553 Country of origin: China

### **Specification**

- 24 D-type ports 24 x 19 mm
- For mounting in 19" racks, 2U
- · Material: metal
- · Colour: black
- Dimensions (LxWxH): ca. 483.0 x 88.0 x 12.5 mm