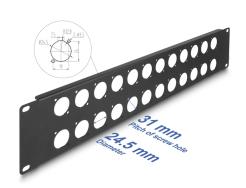

#### **Description**

This patch panel by Delock can be mounted in a 19" rack. With its standardized dimensions, it is suitable for easy mounting of 24 D-type modules.

Item no. 88055

EAN: 4043619880553 Country of origin: China

### **Specification**

- 24 D-type ports 24 x 19 mm
- For mounting in 19" racks, 2U
- · Material: metal
- · Colour: black
- Dimensions (LxWxH): ca. 483.0 x 88.0 x 12.5 mm