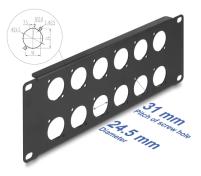

# **Technical details**

- 12 D-type ports 24 x 19 mm
- For mounting in 10" racks, 2U
- Material: metal
- Colour: black
- Dimensions (LxWxH): ca. 254.0 x 88.0 x 12.5 mm

# **Physical characteristics**

| Material: | metal   |
|-----------|---------|
| Length:   | 254 mm  |
| Width:    | 88 mm   |
| Height:   | 12.5 mm |
| Colour:   | black   |