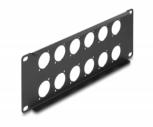

## Description

This patch panel by Delock can be mounted in a 10" rack. With its standardized dimensions, it is suitable for easy mounting of 12 D-type modules.

Item no. 88054

EAN: 4043619880546 Country of origin: China Package: Box

# **Technical details**

- 12 D-type ports 24 x 19 mm
- For mounting in 10" racks, 2U
- Material: metal
- Colour: black
- Dimensions (LxWxH): ca. 254.0 x 88.0 x 12.5 mm