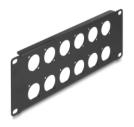

## Description

This patch panel by Delock can be mounted in a 10" rack. With its standardized dimensions, it is suitable for easy mounting of 12 D-type modules.

Item no. 88054

EAN: 4043619880546 Country of origin: China Package: Box

# **Technical details**

- 12 D-type ports 24 x 19 mm
- For mounting in 10" racks, 2U
- Material: metal
- Colour: black
- Dimensions (LxWxH): ca. 254.0 x 88.0 x 12.5 mm