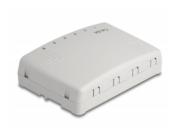

### **Description**

This patch panel by Delock can be mounted e.g. on a wall or under a table. Up to 6 network cables can be installed at the LSA blocks, using a punch down tool.

Item no. 88049

EAN: 4043619880492 Country of origin: China Package: White Box

#### **Technical details**

- Connectors:
  - 6 x RJ45 jack
  - 6 x LSA
- Cat.6A specification
- Wall mounting
- Shielded (STP)
- TIA-568A/B pinout
- For solid or stranded wire (24 22 AWG)
- · Housing material: ABS
- Colour: grey
- Dimensions (LxWxH): ca. 164.0 x 148.8 x 10.5 mm