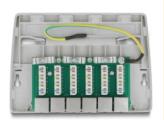

### **Description**

This patch panel by Delock can be mounted e.g. on a wall or under a table. Up to 6 network cables can be installed at the LSA blocks, using a punch down tool.

Item no. 88049

EAN: 4043619880492 Country of origin: China Package: White Box

#### **Technical details**

- Connectors:
  - 6 x RJ45 jack
  - 6 x LSA
- Cat.6A specification
- Wall mounting
- Shielded (STP)
- TIA-568A/B pinout
- For solid or stranded wire (24 22 AWG)
- · Housing material: ABS
- Colour: grey
- Dimensions (LxWxH): ca. 164.0 x 148.8 x 10.5 mm

### Interface

| Connector 1: | 6 x RJ45 jack |
|--------------|---------------|
| Connector 2: | 6 x LSA       |