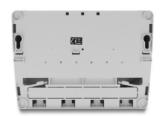

# **Delock Mini Desktop Patch Panel 6 Port Cat.6A grey**

### **Description**

This patch panel by Delock can be mounted e.g. on a wall or under a table. Up to 6 network cables can be installed at the LSA blocks, using a punch down tool.

Item no. 88049

EAN: 4043619880492 Country of origin: China Package: White Box

#### **Technical details**

- Connectors:
  - 6 x RJ45 jack
  - 6 x LSA
- Cat.6A specification
- Wall mounting
- Shielded (STP)
- TIA-568A/B pinout
- For solid or stranded wire (24 22 AWG)
- · Housing material: ABS
- Colour: grey
- Dimensions (LxWxH): ca. 164.0 x 148.8 x 10.5 mm