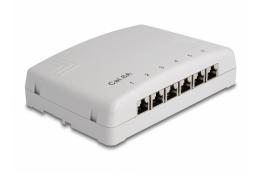

### **Description**

This patch panel by Delock can be mounted e.g. on a wall or under a table. Up to 6 network cables can be installed at the LSA blocks, using a punch down tool.

Item no. 88049

EAN: 4043619880492 Country of origin: China Package: White Box

#### **Technical details**

- Connectors:
  - 6 x RJ45 jack
  - 6 x LSA
- Cat.6A specification
- Wall mounting
- Shielded (STP)
- TIA-568A/B pinout
- For solid or stranded wire (24 22 AWG)
- · Housing material: ABS
- Colour: grey
- Dimensions (LxWxH): ca. 164.0 x 148.8 x 10.5 mm

### Interface

| Connector 1: | 6 x RJ45 jack |
|--------------|---------------|
| Connector 2: | 6 x LSA       |