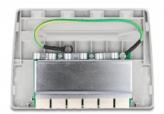

#### **Technical details**

- Connectors:
  - 6 x RJ45 jack
  - 6 x LSA
- Cat.6A specification
- Wall mounting
- Shielded (STP)
- TIA-568A/B pinout
- For solid or stranded wire (24 22 AWG)
- · Housing material: ABS
- Colour: grey
- Dimensions (LxWxH): ca. 164.0 x 148.8 x 10.5 mm

### Package content

- Patch panel
- · Ground wire
- 2 x screw
- 2 x dowel
- 6 x cable tie