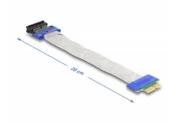

## **Physical characteristics**

| Cable length: | 20 cm  |
|---------------|--------|
| Colour:       | silver |