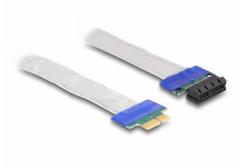

#### Description

This PCI Express riser card by Delock is used to connect a PCI Express x1 card. The flexible cable allows a space-saving installation inside the computer case.

### **Technical details**

- Connectors:
  - 1 x PCI Express x1 male
  - 1 x PCI Express x1 slot
- Supports PCI Express 3.0 protocol
- Cable gauge: 28 AWG
- Colour: silver
- OS independent, no driver installation necessary
- Cable length: ca. 20 cm