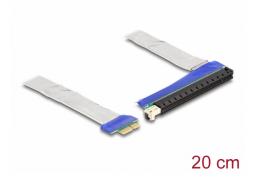

# Delock Riser Card PCI Express x1 male to x16 slot with cable 20 cm

#### Description

This PCI Express riser card by Delock is used to connect a PCI Express x1 card. The flexible cable allows a space-saving installation inside the computer case.

#### **Technical details**

- Connectors:
  - 1 x PCI Express x1 male
  - 1 x PCI Express x16 slot
- Supports PCI Express 3.0 protocol
- Cable gauge: 28 AWG
- Colour: silver
- · OS independent, no driver installation necessary
- Cable length: ca. 20 cm