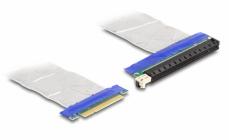

# Description

This PCI Express riser card by Delock is used to connect a PCI Express x8 card. The flexible cable allows a space-saving installation inside the computer case.

20 cm

# **Technical details**

- Connectors:
  - 1 x PCI Express x8 male
  - 1 x PCI Express x16 slot
- Supports PCI Express 3.0 protocol
- Cable gauge: 28 AWG
- Colour: silver
- OS independent, no driver installation necessary
- Cable length: ca. 20 cm

# Interface

| Connector 1: | 1 x PCI Express x8 male  |
|--------------|--------------------------|
| Connector 2: | 1 x PCI Express x16 slot |