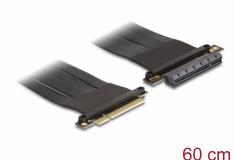

# Delock Riser Card PCI Express x8 male to x8 slot with cable 60 cm

### Description

This PCI Express riser card by Delock is used to connect a PCI Express x8 card. The flexible cable allows a space-saving installation inside the computer case.

#### **Technical details**

- Connectors:
  - 1 x PCI Express x8 male
  - 1 x PCI Express x8 slot
- Supports PCI Express 3.0 protocol
- Cable gauge: 28 AWG
- Colour: black
- · OS independent, no driver installation necessary
- Cable length: ca. 60 cm