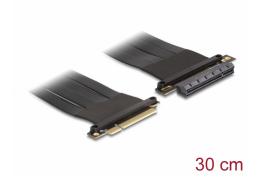

# Delock Riser Card PCI Express x8 male to x8 slot with cable 30 cm

## Description

This PCI Express riser card by Delock is used to connect a PCI Express x8 card. The flexible cable allows a space-saving installation inside the computer case.

Item no. 88029

EAN: 4043619880294 Country of origin: Taiwan, Republic of China

#### **Technical details**

- Connectors:
  - 1 x PCI Express x8 male
  - 1 x PCI Express x8 slot
- Supports PCI Express 3.0 protocol
- Cable gauge: 28 AWG
- Colour: black
- · OS independent, no driver installation necessary
- Cable length: ca. 30 cm