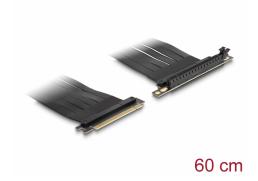

# Delock Riser Card PCI Express x16 male to x16 slot 90° angled with cable 60 cm

## Description

This PCI Express riser card by Delock is used to connect a PCI Express x16 card. The flexible cable allows a space-saving installation inside the computer case.

Item no. 88028

EAN: 4043619880287 Country of origin: Taiwan, Republic of China

#### **Technical details**

- Connectors:
  - 1 x PCI Express x16 male
  - 1 x PCI Express x16 slot
- Supports PCI Express 3.0 protocol
- Cable gauge: 28 AWG
- · Colour: black
- · OS independent, no driver installation necessary
- Cable length: ca. 60 cm