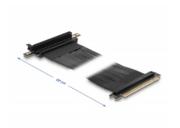

# Delock Riser Card PCI Express x16 male to x16 slot 90° angled with cable 60 cm

## Description

This PCI Express riser card by Delock is used to connect a PCI Express x16 card. The flexible cable allows a space-saving installation inside the computer case.

Item no. 88028

EAN: 4043619880287 Country of origin: Taiwan, Republic of China

#### **Technical details**

- Connectors:
  - 1 x PCI Express x16 male
  - 1 x PCI Express x16 slot
- Supports PCI Express 3.0 protocol
- Cable gauge: 28 AWG
- · Colour: black
- · OS independent, no driver installation necessary
- Cable length: ca. 60 cm