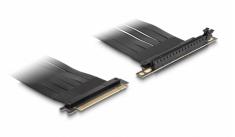

# Delock Riser Card PCI Express x16 male to x16 slot 90° angled with cable 30 cm

### Description

This PCI Express riser card by Delock is used to connect a PCI Express x16 card. The flexible cable allows a space-saving installation inside the computer case.

30 cm

## **Technical details**

- Connectors:
  - 1 x PCI Express x16 male
  - 1 x PCI Express x16 slot
- Supports PCI Express 3.0 protocol
- Cable gauge: 28 AWG
- Colour: black
- · OS independent, no driver installation necessary
- Cable length: ca. 30 cm