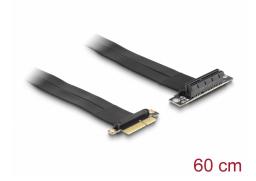

# Delock Riser Card PCI Express x4 male to x4 slot 90° angled with cable 60 cm

#### Description

This PCI Express riser card by Delock is used to connect a PCI Express x4 card. The flexible cable allows a space-saving installation inside the computer case.

## **Specification**

- Connectors:
  - 1 x PCI Express x4 male
  - 1 x PCI Express x4 slot
- Supports PCI Express 3.0 protocol
- Cable gauge: 28 AWG
- · Colour: black
- · OS independent, no driver installation necessary
- Cable length: ca. 60 cm