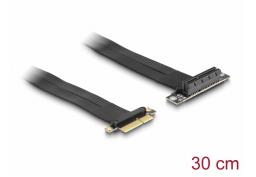

# Delock Riser Card PCI Express x4 male to x4 slot 90° angled with cable 30 cm

# Description

This PCI Express riser card by Delock is used to connect a PCI Express x4 card. The flexible cable allows a space-saving installation inside the computer case.

## **Technical details**

- Connectors:
  - 1 x PCI Express x4 male
  - 1 x PCI Express x4 slot
- Supports PCI Express 3.0 protocol
- Cable gauge: 28 AWG
- · Colour: black
- · OS independent, no driver installation necessary
- Cable length: ca. 30 cm