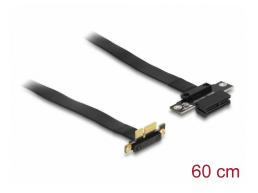

# Delock Riser Card PCI Express x1 male 90° angled to x1 slot with cable 60 cm

## Description

This PCI Express riser card by Delock is used to connect a PCI Express x1 card. The flexible cable allows a space-saving installation inside the computer case.

#### **Technical details**

- Connectors:
  - 1 x PCI Express x1 male
  - 1 x PCI Express x1 slot
- Supports PCI Express 3.0 protocol
- Cable gauge: 28 AWG
- · Colour: black
- · OS independent, no driver installation necessary
- Cable length: ca. 60 cm