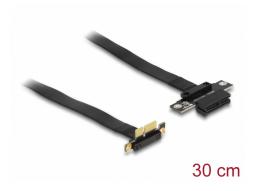

# Delock Riser Card PCI Express x1 male 90° angled to x1 slot with cable 30 cm

## Description

This PCI Express riser card by Delock is used to connect a PCI Express x1 card. The flexible cable allows a space-saving installation inside the computer case.

#### **Technical details**

- Connectors:
  - 1 x PCI Express x1 male
  - 1 x PCI Express x1 slot
- Supports PCI Express 3.0 protocol
- Cable gauge: 28 AWG
- · Colour: black
- · OS independent, no driver installation necessary
- Cable length: ca. 30 cm