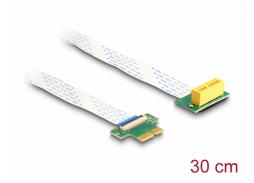

# Delock Riser Card PCI Express x1 male to x1 slot 90° angled with FPC cable 30 cm

## **Description**

This PCI Express riser card by Delock is used to connect a PCI Express x1 card. The flexible cable allows a space-saving installation inside the computer case.

#### **Technical details**

- Connectors:
  - 1 x PCI Express x1 male
  - 1 x PCI Express x1 slot
- Supports PCI Express 3.0 protocol
- FPC cable
- Cable gauge: 28 AWG
- · Colour: white
- OS independent, no driver installation necessary
- Cable length: ca. 30 cm