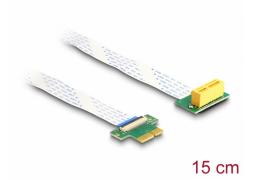

# Delock Riser Card PCI Express x1 male to x1 slot 90° angled with FPC cable 15 cm

#### **Description**

This PCI Express riser card by Delock is used to connect a PCI Express x1 card. The flexible cable allows a space-saving installation inside the computer case.

#### Ultra flexible cable

The cable is characterized by its special construction. Instead of normal copper wires there is a flexible circuit board inside the cable, which is also called FPC (Flexible Printed Circuit). This makes the cable extremely flexible and yet robust.

#### **Specification**

- Connectors:
  - 1 x PCI Express x1 male
  - 1 x PCI Express x1 slot
- Supports PCI Express 3.0 protocol
- FPC cable
- Cable gauge: 28 AWG
- · Colour: white
- OS independent, no driver installation necessary
- Cable length: ca. 15 cm