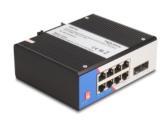

# Delock Industrial Gigabit Ethernet Switch 8 Port RJ45 2 Port SFP for DIN rail

#### **Technical details**

- Connectors: 8 x RJ45 jack for 10/100/1000 Mbps Base-T 2 x SFP slot for 1 Gbps SFP module 1 x 5 pin terminal power connector
- Data transfer rate up to 1 Gbps
- Supports IEEE 802.3 / 802.3u / 802.3z / 802.3ab
- VLAN port Isolation
- LEDs for status monitoring
- Redundant power supply with 9 V to 48 V
- Power consumption: max. 6 W
- · Robust metal housing
- Fanless
- Suitable for 35 mm DIN rail
- Protection class: IP40
- Operating temperature: -40 °C ~ 85 °C
- Dimensions (LxWxH): ca. 142 x 116 x 48 mm

#### General

| Mounting type: | DIN rail 35 mm           |
|----------------|--------------------------|
| Interface      |                          |
| Interface      |                          |
| Connector 1:   | 8 x RJ45 jack            |
| Connector 2:   | 2 x SFP slot             |
| connector 3:   | 1 x 5 pin terminal block |