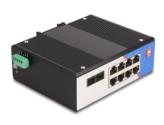

# Delock Industrial Gigabit Ethernet Switch 8 Port RJ45 2 Port SFP for DIN rail

#### **Technical details**

- Connectors: 8 x RJ45 jack for 10/100/1000 Mbps Base-T 2 x SFP slot for 1 Gbps SFP module 1 x 5 pin terminal power connector
- Data transfer rate up to 1 Gbps
- Supports IEEE 802.3 / 802.3u / 802.3z / 802.3ab
- VLAN port Isolation
- LEDs for status monitoring
- Redundant power supply with 9 V to 48 V
- Power consumption: max. 6 W
- · Robust metal housing
- Fanless
- Suitable for 35 mm DIN rail
- Protection class: IP40
- Operating temperature: -40 °C ~ 85 °C
- Dimensions (LxWxH): ca. 142 x 116 x 48 mm

#### General

| Mounting type: | DIN rail 35 mm           |
|----------------|--------------------------|
| Interface      |                          |
| Interface      |                          |
| Connector 1:   | 8 x RJ45 jack            |
| Connector 2:   | 2 x SFP slot             |
| connector 3:   | 1 x 5 pin terminal block |