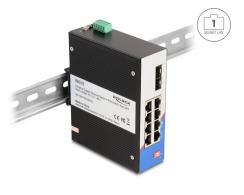

# Delock Industrial Gigabit Ethernet Switch 8 Port RJ45 2 Port SFP for DIN rail

#### **Technical details**

- Connectors: 8 x RJ45 jack for 10/100/1000 Mbps Base-T 2 x SFP slot for 1 Gbps SFP module 1 x 5 pin terminal power connector
- Data transfer rate up to 1 Gbps
- Supports IEEE 802.3 / 802.3u / 802.3z / 802.3ab
- VLAN port Isolation
- LEDs for status monitoring
- Redundant power supply with 9 V to 48 V
- Power consumption: max. 6 W
- · Robust metal housing
- Fanless
- Suitable for 35 mm DIN rail
- Protection class: IP40
- Operating temperature: -40 °C ~ 85 °C
- Dimensions (LxWxH): ca. 142 x 116 x 48 mm

#### General

| Mounting type: | DIN rail 35 mm           |
|----------------|--------------------------|
| Interface      |                          |
| Interface      |                          |
| Connector 1:   | 8 x RJ45 jack            |
| Connector 2:   | 2 x SFP slot             |
| connector 3:   | 1 x 5 pin terminal block |