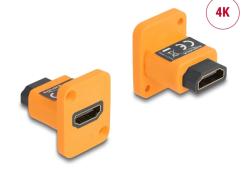

# Delock D-Type Module HDMI-A female to female 4K orange

#### **Description**

This module by Delock can be mounted e.g. in panels or cases with Dtype openings for XLR jacks. This makes it ideal for integrating digital equipment into professional audio systems.

#### **Specification**

- Connectors:
  - 1 x HDMI-A female
  - 1 x HDMI-A female
- Resolution up to 3840 x 2160 @ 60 Hz (depending on the system and the connected hardware)
- For D-type ports with 31 x 25 mm
- Panel cut-out (diameter): ca. 24 mm
- · Two mounting holes for screw fastening
- · Material: plastic
- · Colour: orange
- Dimensions (LxWxH): ca. 33 x 29 x 25 mm