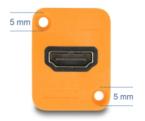

#### **Specification**

- Connectors:
  - 1 x HDMI-A female
  - 1 x HDMI-A female
- Resolution up to 3840 x 2160 @ 60 Hz (depending on the system and the connected hardware)
- For D-type ports with 31 x 25 mm
- Panel cut-out (diameter): ca. 24 mm
- · Two mounting holes for screw fastening
- · Material: plastic
- · Colour: orange
- Dimensions (LxWxH): ca. 33 x 29 x 25 mm

## **Physical characteristics**

| Material: | Plastic |
|-----------|---------|
| Length:   | 33 mm   |
| Width:    | 29 mm   |
| Height:   | 25 mm   |
| Colour:   | orange  |