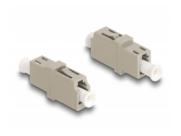

# Delock Optical Fiber Coupler LC Simplex female to LC Simplex female OM1/OM2 beige

### **Description**

With this LC Simplex coupling by Delock, optical fiber male connectors can be easily connected to each other. The coupling enables a direct connection to the optical fiber cable and is suitable for simple mounting in optical fiber connection boxes, cabinets and patch panels.

## **Specification**

- Connectors:
  - 1 x LC Simplex female
  - 1 x LC Simplex female
- For multi-mode fiber OM1 / OM2
- Insertion loss < 0.2 dB
- · Ceramic sleeve
- · With dust cover
- Operating temperature: -40 °C ~ 85 °C
- · Material: plastic
- · Colour: beige
- Dimensions (LxWxH): ca. 25.7 x 13.3 x 9.5 mm