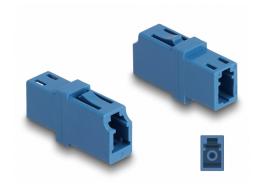

# Delock Optical Fiber Coupler LC Simplex female to LC Simplex female UPC blue

### **Description**

With this LC Simplex coupling by Delock, optical fiber male connectors can be easily connected to each other. The coupling enables a direct connection to the optical fiber cable and is suitable for simple mounting in optical fiber connection boxes, cabinets and patch panels.

#### Protection by dust cover

The coupling is equipped with an appropriate cap to protect the sleeve from dust and to keep it clean.

## **Specification**

- Connectors:
  - 1 x LC Simplex female
  - 1 x LC Simplex female
- For single-mode fiber UPC
- Insertion loss < 0.2 dB
- · Ceramic sleeve
- · With dust cover
- Operating temperature: -40 °C ~ 85 °C
- · Material: plastic
- · Colour: blue
- Dimensions (LxWxH): ca. 25.7 x 13.3 x 9.5 mm