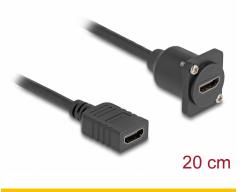

# Delock D-Type HDMI cable female to female black 20 cm

#### Description

This cable by Delock can be used e.g. for installation in a panel or housing with D-Type opening. It can also be used to extend and connect various HDMI devices.

#### **Technical details**

- Connectors:
  - 1 x HDMI female
  - 1 x HDMI female
- Cable gauge: 30 AWG
- Resolution up to 3840 x 2160 @ 60 Hz
- HDCP and HDR support
- For D-type ports with 24 x 19 mm
- Panel cut-out (diameter): ca. 24 mm
- Two mounting holes for screw fastening
- Cable diameter: ca. 6 mm
- Length incl. connectors: ca. 20 cm
- Material: PVC
- · Colour: black