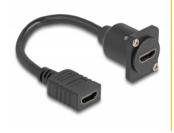

# Delock D-Type HDMI cable female to female black 20 cm

#### Description

This cable by Delock can be used e.g. for installation in a panel or housing with D-Type opening. It can also be used to extend and connect various HDMI devices.

#### **Technical details**

- Connectors:
  - 1 x HDMI female
  - 1 x HDMI female
- Cable gauge: 30 AWG
- Resolution up to 3840 x 2160 @ 60 Hz
- HDCP and HDR support
- For D-type ports with 24 x 19 mm
- Panel cut-out (diameter): ca. 24 mm
- Two mounting holes for screw fastening
- Cable diameter: ca. 6 mm
- Length incl. connectors: ca. 20 cm
- Material: PVC
- · Colour: black