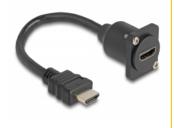

# **Technical details**

- Connectors:
  - 1 x HDMI male
  - 1 x HDMI female
- Cable gauge: 30 AWG
- Resolution up to 3840 x 2160 @ 60 Hz
- HDCP and HDR support
- For D-type ports with 24 x 19 mm
- Panel cut-out (diameter): ca. 24 mm
- Two mounting holes for screw fastening
- Cable diameter: ca. 6 mm
- · Length incl. connectors: ca. 20 cm
- Material: PVC
- Colour: black