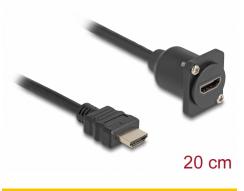

# Delock D-Type HDMI cable male to female black 20 cm

#### Description

This cable by Delock can be used e.g. for installation in a panel or housing with D-Type opening. It can also be used to extend and connect various HDMI devices.

Item no. 87966

EAN: 4043619879663 Country of origin: China Package: Zip poly bag

# **Technical details**

- Connectors:
  - 1 x HDMI male
  - 1 x HDMI female
- Cable gauge: 30 AWG
- Resolution up to 3840 x 2160 @ 60 Hz
- HDCP and HDR support
- For D-type ports with 24 x 19 mm
- Panel cut-out (diameter): ca. 24 mm
- Two mounting holes for screw fastening
- Cable diameter: ca. 6 mm
- · Length incl. connectors: ca. 20 cm
- Material: PVC
- Colour: black