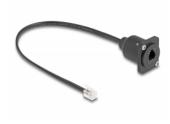

# **Technical details**

- Connectors:
  1 x RJ10 plug
  - 1 x RJ10 jack
- 1:1 connected
- Cable gauge: 26 AWG
- For D-type ports with 24 x 19 mm
- Panel cut-out (diameter): ca. 24 mm
- Two mounting holes for screw fastening
- Length incl. connectors: ca. 30 cm
- Material: PVC
- Colour: black

### Interface

| Connector 1: | 1 x RJ10 plug |
|--------------|---------------|
| Connector 2: | 1 x RJ10 jack |