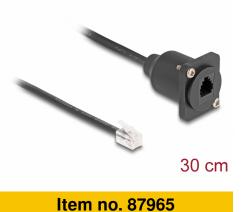

# Delock D-Type RJ10 cable plug to jack black 30 cm

#### Description

This cable by Delock can be used e.g. for installation in a panel or housing with D-Type opening. It can also be used to extend and connect e.g. telephone receiver lines.

EAN: 4043619879656

# **Technical details**

- Connectors:
  1 x RJ10 plug
  - 1 x RJ10 jack
- 1:1 connected
- Cable gauge: 26 AWG
- For D-type ports with 24 x 19 mm
- Panel cut-out (diameter): ca. 24 mm
- Two mounting holes for screw fastening
- Length incl. connectors: ca. 30 cm
- Material: PVC
- Colour: black