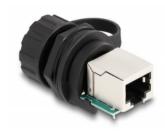

#### IP68 dust and waterproof

The sealing cap protects the RJ50 jack from moisture, damage and dirt in outdoor areas.

Item no. 87954

EAN: 4043619879540 Country of origin: China Package: Zip poly bag

#### **Technical details**

- Connectors:
  - 1 x RJ50 jack
  - 1 x RJ50 jack
- 1:1 connected
- · With sealing cap
- Protection class: IP68
- Built-in hole Ø: 20.7 mm
- · Housing material: plastic
- · Colour: black
- Dimensions (LxD): ca. 43.5 x 28.0 mm