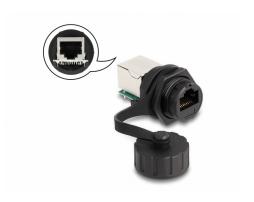

### **Description**

This RJ50 coupler by Delock is ideal for extending a RJ50 cable and can be installed in a corresponding panel.

#### IP68 dust and waterproof

The sealing cap protects the RJ50 jack from moisture, damage and dirt in outdoor areas.

Item no. 87954

EAN: 4043619879540 Country of origin: China Package: Zip poly bag

#### **Technical details**

- Connectors:
  - 1 x RJ50 jack
  - 1 x RJ50 jack
- 1:1 connected
- · With sealing cap
- Protection class: IP68
- Built-in hole Ø: 20.7 mm
- · Housing material: plastic
- · Colour: black
- Dimensions (LxD): ca. 43.5 x 28.0 mm