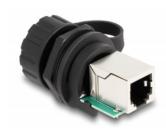

#### **Technical details**

- Connectors:
  - 1 x RJ12 jack
  - 1 x RJ12 jack
- 1:1 connected
- · With sealing cap
- Protection class: IP68
- Built-in hole Ø: 20.7 mm
- · Housing material: plastic
- · Colour: black
- Dimensions (LxD): ca. 43.5 x 28.0 mm

#### Package content

• RJ12 coupler