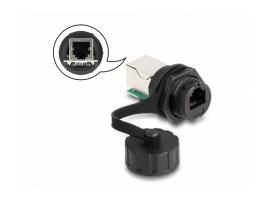

### **Description**

This RJ12 coupler by Delock is ideal for extending a telephone cable and can be installed in a corresponding panel.

#### IP68 dust and waterproof

The sealing cap protects the RJ12 jack from moisture, damage and dirt in outdoor areas.

Item no. 87953

EAN: 4043619879533 Country of origin: China Package: Zip poly bag

#### **Technical details**

- Connectors:
  - 1 x RJ12 jack
  - 1 x RJ12 jack
- 1:1 connected
- · With sealing cap
- Protection class: IP68
- Built-in hole Ø: 20.7 mm
- · Housing material: plastic
- · Colour: black
- Dimensions (LxD): ca. 43.5 x 28.0 mm