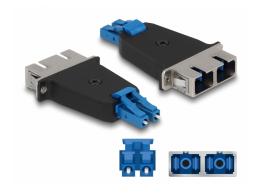

#### **Description**

This LC Duplex to SC Duplex hybrid coupling by Delock enables the conversion from one connector type to the other. This means that LC and SC optical fiber cables can be easily connected to each other and they are suitable for mounting in optical fiber connection boxes, cabinets and patch panels.

#### **Technical details**

- Connectors:
  - 1 x LC Duplex male
  - 1 x SC Duplex female
- Insertion loss < 0.3 dB
- Return loss > 60 dB
- Ceramic sleeve
- · With dust cover
- · Mounting via metal holder or with screws
- 2 x mounting holes
- Mounting hole diameter: ca. 2.3 mm
- Pitch of screw hole: ca. 18 mm
- Operating temperature: -40 °C ~ 80 °C
- · Colour: blue / black
- Material: plastic / metal
- Dimensions (LxWxH): ca. 70.0 x 35.3 x 9.6 mm

#### Interface

| Connector 1: | 1 x LC Duplex male   |
|--------------|----------------------|
| Connector 2: | 1 x SC Duplex female |