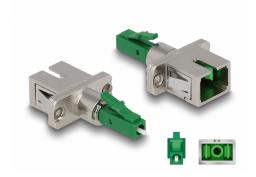

# Delock Optical Fiber Hybrid Coupler LC Simplex male to SC Simplex female green

#### **Description**

This LC Simplex to SC Simplex hybrid coupling by Delock enables the conversion from one connector type to the other. This means that LC and SC optical fiber cables can be easily connected to each other and they are suitable for mounting in optical fiber connection boxes, cabinets and patch panels.

#### Protection by dust cover

The coupling is equipped with an appropriate cap to protect the sleeve from dust and to keep it clean.

#### **Technical details**

- Connectors:
  - 1 x LC Simplex male
  - 1 x SC Simplex female
- Insertion loss < 0.3 dB
- Return loss > 60 dB
- · Ceramic sleeve
- · With dust cover
- · Mounting via metal holder or with screws
- · 2 x mounting holes
- Mounting hole diameter: ca. 2.3 mm
- Pitch of screw hole: ca. 18 mm
- Operating temperature: -40 °C ~ 75 °C
- · Colour: green
- Material: plastic / metal
- Dimensions (LxWxH): ca. 45.0 x 22.0 x 9.3 mm