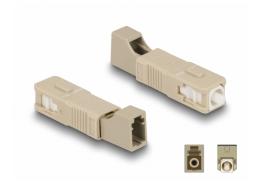

# Delock Optical Fiber Hybrid Coupler SC Simplex male to LC Simplex female beige

#### Description

This SC Simplex to LC Simplex hybrid coupling by Delock enables the conversion from one connector type to the other. This means that SC and LC optical fiber cables can be easily connected to each other.

#### Protection by dust cover

The coupling is equipped with an appropriate cap to protect the sleeve from dust and to keep it clean.

#### **Technical details**

- Connectors:
  - 1 x SC Simplex male
  - 1 x LC Simplex female
- Insertion loss < 0.3 dB
- Return loss > 50 dB
- · Ceramic sleeve
- · With dust cover
- Operating temperature: -40 °C ~ 75 °C
- Colour: beige
- · Material: plastic
- Dimensions (LxWxH): ca. 45.9 x 9.5 x 8.9 mm