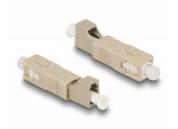

# Delock Optical Fiber Hybrid Coupler SC Simplex male to LC Simplex female beige

#### Description

This SC Simplex to LC Simplex hybrid coupling by Delock enables the conversion from one connector type to the other. This means that SC and LC optical fiber cables can be easily connected to each other.

#### **Technical details**

- Connectors:
  - 1 x SC Simplex male
  - 1 x LC Simplex female
- Insertion loss < 0.3 dB
- Return loss > 50 dB
- · Ceramic sleeve
- · With dust cover
- Operating temperature: -40 °C ~ 75 °C
- Colour: beige
- · Material: plastic
- Dimensions (LxWxH): ca. 45.9 x 9.5 x 8.9 mm