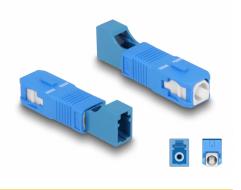

# Delock Optical Fiber Hybrid Coupler SC Simplex male to LC Simplex female blue

### Description

This SC Simplex to LC Simplex hybrid coupling by Delock enables the conversion from one connector type to the other. This means that SC and LC optical fiber cables can be easily connected to each other.

#### Protection by dust cover

The coupling is equipped with an appropriate cap to protect the sleeve from dust and to keep it clean.

## **Technical details**

- Connectors:
  - 1 x SC Simplex male
- 1 x LC Simplex female
- Insertion loss < 0.3 dB
- Return loss > 50 dB
- Ceramic sleeve
- With dust cover
- Operating temperature: -40 °C ~ 75 °C
- Colour: blue
- Material: plastic
- Dimensions (LxWxH): ca. 45.9 x 9.5 x 8.9 mm