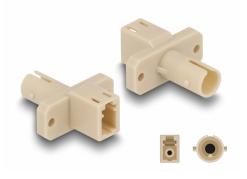

# Delock Optical Fiber Hybrid Coupler LC Simplex female to ST Simplex female beige

## Description

This LC Simplex to ST Simplex hybrid coupling by Delock enables the conversion from one connector type to the other. This means that LC and ST optical fiber cables can be easily connected to each other and they are suitable for mounting in optical fiber connection boxes, cabinets and patch panels.

#### Protection by dust cover

The coupling is equipped with an appropriate cap to protect the sleeve from dust and to keep it clean.

# Specification

- Connectors:
  - 1 x LC Simplex female
- 1 x ST Simplex female
- Insertion loss < 0.3 dB
- Return loss > 50 dB
- Ceramic sleeve
- With dust cover
- Mounting with screws
- 2 x mounting holes
- Mounting hole diameter: ca. 2.3 mm
- Pitch of screw hole: ca. 18 mm
- Operating temperature: -40 °C ~ 80 °C
- Colour: beige
- Material: plastic
- Dimensions (LxWxH): ca. 26.0 x 22.0 x 9.3 mm