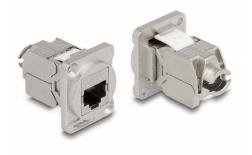

### Description

This module by Delock can be mounted e.g. in panels or cases with Dtype openings for XLR jacks.

This makes it ideal for integrating digital equipment into professional audio systems.

#### **Technical details**

- Connectors: external: 1 x RJ45 jack internal: 1 x LSA jack
- Material: zinc die cast
- Colour: black
- For D-type ports with 31 x 25 mm
- Panel cut-out (diameter): ca. 24 mm
- Two mounting holes for screw fastening
- Dimensions (LxWxH): ca. 38 x 31 x 25 mm

### Interface

| Connector 1: | 1 x RJ45 jack           |
|--------------|-------------------------|
| Connector 2: | 1 x LSA 180° (toolfree) |