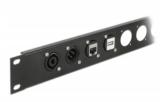

### Description

This module by Delock can be mounted e.g. in panels or cases with Dtype openings for XLR jacks.

This makes it ideal for integrating digital equipment into professional audio systems.

Item no. 87817

### **Technical details**

- Connectors: external: 1 x RJ45 jack internal: 1 x LSA jack
- Material: zinc die cast
- Colour: black
- For D-type ports with 31 x 25 mm
- Panel cut-out (diameter): ca. 24 mm
- Two mounting holes for screw fastening
- Dimensions (LxWxH): ca. 31 x 30 x 25 mm