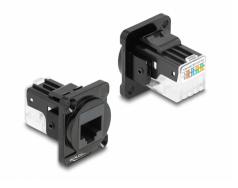

### Description

This module by Delock can be mounted e.g. in panels or cases with Dtype openings for XLR jacks.

This makes it ideal for integrating digital equipment into professional audio systems.

Item no. 87817

### **Technical details**

- Connectors: external: 1 x RJ45 jack internal: 1 x LSA jack
- Material: zinc die cast
- Colour: black
- For D-type ports with 31 x 25 mm
- Panel cut-out (diameter): ca. 24 mm
- Two mounting holes for screw fastening
- Dimensions (LxWxH): ca. 31 x 30 x 25 mm

### Interface

| Connector 1: | 1 x RJ45 jack           |
|--------------|-------------------------|
| Connector 2: | 1 x LSA 180° (toolfree) |