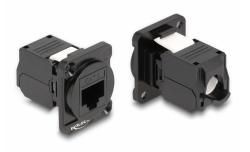

# Delock D-Type Module RJ45 Cat.6 female to LSA female

#### Description

This module by Delock can be mounted e.g. in panels or cases with Dtype openings for XLR jacks.

This makes it ideal for integrating digital equipment into professional audio systems.

## **Technical details**

- Connectors: external: 1 x RJ45 jack internal: 1 x LSA jack
- Material: zinc die cast
- Colour: black
- For D-type ports with 31 x 25 mm
- Panel cut-out (diameter): ca. 24 mm
- Two mounting holes for screw fastening
- Dimensions (LxWxH): ca. 35 x 31 x 25 mm