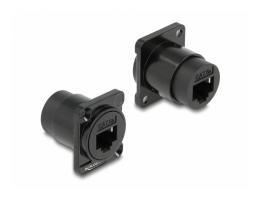

#### Description

This module by Delock can be mounted e.g. in panels or cases with Dtype openings for XLR jacks.

This makes it ideal for integrating digital equipment into professional audio systems.

#### **Technical details**

· Connectors:

external: 1 x RJ45 jack internal: 1 x RJ45 female
• Material: zinc die cast

Colour: black

• For D-type ports with 31 x 25 mm

• Panel cut-out (diameter): ca. 24 mm

· Two mounting holes for screw fastening

• Dimensions (LxWxH): ca. 31 x 28 x 25 mm