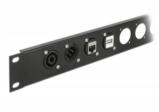

#### Description

This module by Delock can be mounted e.g. in panels or cases with Dtype openings for XLR jacks.

This makes it ideal for integrating digital equipment into professional audio systems.