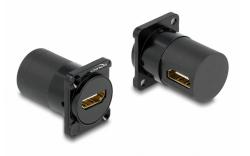

# Delock D-Type Module HDMI female to female 90° angled

#### Description

This module by Delock can be mounted e.g. in panels or cases with Dtype openings for XLR jacks.

This makes it ideal for integrating digital equipment into professional audio systems.

#### Specification

- Connectors:
  external: 1 x HDMI female
  internal: 1 x HDMI female
- Material: zinc die cast
- Colour: black
- For D-type ports with 31 x 25 mm
- Panel cut-out (diameter): ca. 24 mm
- Two mounting holes for screw fastening
- Dimensions (LxWxH): ca. 37 x 31 x 25 mm

#### General

| Mounting type: | D-Type |  |
|----------------|--------|--|
| Interface      |        |  |

| Connector 1: | 1 x HDMI-A female |
|--------------|-------------------|
| Connector 2: | 1 x HDMI-A female |