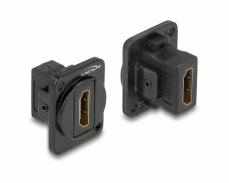

# **Delock D-Type Module HDMI female to female**

### Description

This module by Delock can be mounted e.g. in panels or cases with Dtype openings for XLR jacks.

This makes it ideal for integrating digital equipment into professional audio systems.

## **Specification**

· Connectors:

external: 1 x HDMI female internal: 1 x HDMI female • Material: zinc die cast

· Colour: black

• For D-type ports with 31 x 25 mm

• Panel cut-out (diameter): ca. 24 mm

· Two mounting holes for screw fastening

• Dimensions (LxWxH): ca. 31 x 25 x 23 mm

## Interface

| Connector 1: | 1 x HDMI-A female |
|--------------|-------------------|
| Connector 2: | 1 x HDMI-A female |

## **Physical characteristics**

| Diameter: | 24 mm |
|-----------|-------|
| Length:   | 31 mm |
| Width:    | 23 mm |
| Height:   | 25 mm |
| Colour:   | black |