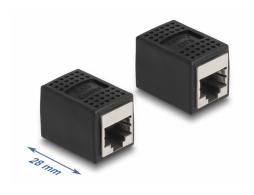

## **Specification**

- Connectors:
  - 1 x RJ45 jack (8P/8C)
  - 1 x RJ45 jack (8P/8C)
- 1:1 connected
- Cat.6A specification
- Shielded (STP)
- · Contacts gold-plated
- Material: PVC (55P)
- · Colour: black
- Dimensions (LxWxH): ca. 28.0 x 20.6 x 19.3 mm

# **Physical characteristics**

| Material:  | PVC     |
|------------|---------|
| Shielding: | STP     |
| Length:    | 28.0 mm |
| Width:     | 20.6 mm |
| Height:    | 19.3 mm |
| Colour:    | black   |