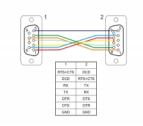

#### **Technical details**

· Connectors:

1 x serial D-Sub 9 female with screws

1 x serial D-Sub 9 female with screws

• Cable gauge: 28 AWG

• Full handshaking cable

• Pin assignment: 7+8 - 1, 2 - 3, 3 - 2, 4 - 6, 6 - 4, 5 - 5, 1 - 7+8, shielded