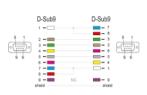

### **Technical details**

- Connectors:
  - 1 x serial D-Sub 9 female with screws
  - 1 x serial D-Sub 9 female with screws
- Cable gauge: 28 AWG
- Full handshaking cable
- Pin assignment: 7+8 1, 2 3, 3 2, 4 6, 6 4, 5 5, 1 7+8, shielded
- Colour: black
- Insulator: PVC
- Screw type: #4-40 UNC
- Cable diameter: ca. 5 mm
- Cable length incl. connectors: ca. 1 m