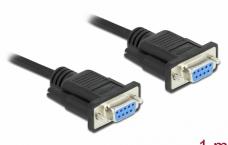

# Delock Serial Cable RS-232 D-Sub 9 female to female null modem with narrow plug housing - CTS / RTS auto control - 1 m

#### Mini D-Sub 9 connector

These cables fit on any RS-232 port, as the **mini D-Sub 9 connectors** ( $44 \times 33.3 \times 15$  mm) are small and compact. In this way, RS-232 connections can be used directly adjacent to each other.