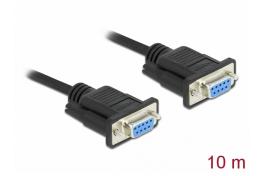

# Delock Serial Cable RS-232 D-Sub 9 female to female null modem with narrow plug housing - CTS / RTS auto control - 10 m

#### Description

This serial cable by Delock is a **fully wired null modem cable** with - CTS / RTS auto control - for printers, measuring instruments, converters, RS-232 hubs, patch panels etc. With this cable, two serial RS-232 devices can be connected to each other for data exchange.

Colour: blackInsulator: PVC

Screw type: #4-40 UNCCable diameter: ca. 5 mm

• Cable length incl. connectors: ca. 10 m