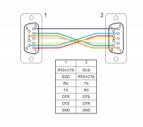

#### **Technical details**

· Connectors:

1 x serial D-Sub 9 female with screws

1 x serial D-Sub 9 female with screws

• Cable gauge: 28 AWG

• Full handshaking cable

• Pin assignment: 7+8 - 1, 2 - 3, 3 - 2, 4 - 6, 6 - 4, 5 - 5, 1 - 7+8, shielded

#### **Technical characteristics**

| Data transfer rate:  | up to 921.6 Kbps                                   |
|----------------------|----------------------------------------------------|
| Signal transmission: | TxD, RxD, RTS, CTS, DTR, DSR, DCD, GND + Schirmung |