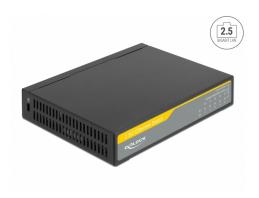

# **Delock 2.5 Gigabit Ethernet Switch 5 Port**

## **Specification**

- Connectors:
  - 5 x 2.5 Gigabit LAN RJ45 jack
  - 1 x DC 5.5 x 2.1 mm female
- Data transfer rate:
  - Ethernet up to 10 Mbps
  - Fast Ethernet up to 100 Mbps
  - Gigabit Ethernet up to 1000 Mbps
  - 2,5 Gigabit Ethernet up to 2500 Mbps
- Supports IEEE 802.3 / 802.3u / 802.3ab / 802.3bz / 802.3x
- Support full duplex operation with IEEE 802.3x flow control and half duplex operation with back-pressure
- Bandwidth: 25 Gbps
- Supports 12k Jumbo Frames
- · LED indicator for link and activity
- · Robust metal housing
- · Security lock (Kensington Lock) for security cable
- Removable wallmount brackets
- Fanless
- Operating temperature: 0 °C ~ 40 °C
- Dimensions (LxWxH): ca. 155 x 120 x 30 mm

# **Physical characteristics**

| Housing colour:   | black  |
|-------------------|--------|
| Housing material: | metal  |
| Length:           | 155 mm |
| Width:            | 120 mm |
| Height:           | 30 mm  |