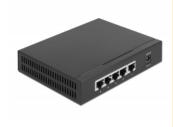

# **Delock 2.5 Gigabit Ethernet Switch 5 Port**

## **Specification**

- Connectors:
  - 5 x 2.5 Gigabit LAN RJ45 jack
  - 1 x DC 5.5 x 2.1 mm female
- Data transfer rate:
  - Ethernet up to 10 Mbps
  - Fast Ethernet up to 100 Mbps
  - Gigabit Ethernet up to 1000 Mbps
  - 2,5 Gigabit Ethernet up to 2500 Mbps
- Supports IEEE 802.3 / 802.3u / 802.3ab / 802.3bz / 802.3x
- Support full duplex operation with IEEE 802.3x flow control and half duplex operation with back-pressure
- Bandwidth: 25 Gbps
- Supports 12k Jumbo Frames
- · LED indicator for link and activity
- · Robust metal housing
- · Security lock (Kensington Lock) for security cable
- Removable wallmount brackets
- Fanless
- Operating temperature: 0 °C ~ 40 °C
- Dimensions (LxWxH): ca. 155 x 120 x 30 mm

#### Interface

| Output: | 5 x 2.5 Gigabit LAN RJ45 jack |
|---------|-------------------------------|
| Input:  | 1 x DC 5.5 x 2.1 mm female    |