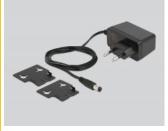

# Power supply specification

- Wall power supply
- Input: AC 100 ~ 240 V / 50 ~ 60 Hz / 0.5 A
- Output: 12.0 V / 1.0 A / 12.0 W
- Ground outside, plus inside
- Dimensions:

inside: ø ca. 2.1 mm outside: ø ca. 5.5 mm

## **Package content**

- Switch
- Wall mounting brackets
- External power supply
- User manual