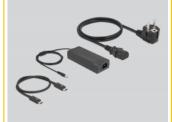

### Power supply specification

- Input: AC 100 ~ 240 V / 50 ~ 60 Hz / 3.0 A
- Output: 20 V / 6 A
- Ground outside, plus inside
- Dimensions:

inside: ø ca. 3.0 mm outside: ø ca. 4.5 mm length: ca. 10 mm

## Package content

- Thunderbolt™ 3 docking station
- Thunderbolt™ 3 cable, length ca. 50 cm
- Power supply
- User manual