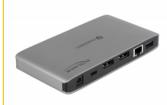

# Delock Thunderbolt™ 3 Docking Station 8K - Dual DisplayPort / USB / LAN / SD / Audio / PD 3.0

#### **Description**

This Thunderbolt<sup>TM</sup> 3 docking station by Delock can be connected to a computer with a Thunderbolt<sup>TM</sup> 3 port and provides a variety of interfaces. Up to **two monitors can be operated simultaneously** at the DisplayPort outputs. **Four built-in USB ports** allow the use of peripherals, connections for **headset** and **Gigabit network**, as well as **SD and Micro SD slot** complete the features.

## **Specification**

- · Connectors:
- 1 x Thunderbolt<sup>TM</sup> 3 female >
- 1 x SuperSpeed USB 10 Gbps (USB 3.2 Gen 2) USB Type-C™ female
- 1 x SuperSpeed USB 10 Gbps (USB 3.2 Gen 2) Type-A female Battery Charging specification BC1.2
- 1 x SuperSpeed USB 10 Gbps (USB 3.2 Gen 2) Type-A female

- 1 x SuperSpeed USB (USB 3.2 Gen 1) Type-A female
- 2 x DisplayPort female
- 1 x Gigabit LAN 10/100/1000 Mbps RJ45 jack
- 1 x Headset 3.5 mm 4 pin jack
- 1 x SD slot
- 1 x Micro SD slot
- 1 x DC jack
- · Chipset: Intel Titan Ridge
- Maximum resolution (depending on the system and the connected hardware):
   with DSC: