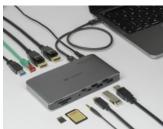

#### **Description**

This Thunderbolt<sup>TM</sup> 3 docking station by Delock can be connected to a computer with a Thunderbolt<sup>TM</sup> 3 port and provides a variety of interfaces. Up to **two monitors can be operated simultaneously** at the DisplayPort outputs. **Four built-in USB ports** allow the use of peripherals, connections for **headset** and **Gigabit network**, as well as **SD and Micro SD slot** complete the features.

## **Specification**

- · Connectors:
- 1 x Thunderbolt<sup>TM</sup> 3 female >
- 1 x SuperSpeed USB 10 Gbps (USB 3.2 Gen 2) USB Type-C™ female
- 1 x SuperSpeed USB 10 Gbps (USB 3.2 Gen 2) Type-A female Battery Charging specification BC1.2
- 1 x SuperSpeed USB 10 Gbps (USB 3.2 Gen 2) Type-A female

- 1 x SuperSpeed USB (USB 3.2 Gen 1) Type-A female
- 2 x DisplayPort female
- 1 x Gigabit LAN 10/100/1000 Mbps RJ45 jack
- 1 x Headset 3.5 mm 4 pin jack
- 1 x SD slot
- 1 x Micro SD slot
- 1 x DC jack
- · Chipset: Intel Titan Ridge
- Maximum resolution (depending on the system and the connected hardware):
   with DSC: