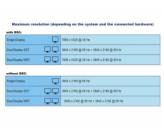

- 1 x SuperSpeed USB (USB 3.2 Gen 1) Type-A female
- 2 x DisplayPort female
- 1 x Gigabit LAN 10/100/1000 Mbps RJ45 jack
- 1 x Headset 3.5 mm 4 pin jack
- 1 x SD slot
- 1 x Micro SD slot
- 1 x DC jack
- · Chipset: Intel Titan Ridge
- Maximum resolution (depending on the system and the connected hardware):
   with DSC:

| 7680 x 4320 @ 30 Hz                    |
|----------------------------------------|
| 3840 x 2160 @ 60 Hz + 3840 x 2160 @ 60 |
| Hz                                     |
| 7680 x 4320 @ 30 Hz + 3840 x 2160 @ 60 |
| Hz                                     |
|                                        |

#### without DSC:

| Single Display   | 3840 x 2160 @ 60 Hz                    |
|------------------|----------------------------------------|
| Dual Display SST | 3840 x 2160 @ 60 Hz + 3840 x 2160 @ 60 |
|                  | Hz                                     |
| Dual Display MST | 3840 x 2160 @ 60 Hz + 3840 x 2160 @ 60 |
|                  | Hz                                     |