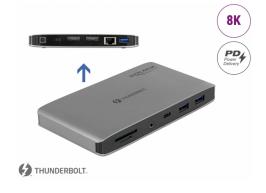

# Delock Thunderbolt™ 3 Docking Station 8K - Dual DisplayPort / USB / LAN / SD / Audio / PD 3.0

#### **Description**

This Thunderbolt<sup>TM</sup> 3 docking station by Delock can be connected to a computer with a Thunderbolt<sup>TM</sup> 3 port and provides a variety of interfaces. Up to **two monitors can be operated simultaneously** at the DisplayPort outputs. **Four built-in USB ports** allow the use of peripherals, connections for **headset** and **Gigabit network**, as well as **SD and Micro SD slot** complete the features.

## **Specification**

- · Connectors:
- 1 x Thunderbolt<sup>TM</sup> 3 female >
- 1 x SuperSpeed USB 10 Gbps (USB 3.2 Gen 2) USB Type-C™ female
- 1 x SuperSpeed USB 10 Gbps (USB 3.2 Gen 2) Type-A female Battery Charging specification BC1.2
- 1 x SuperSpeed USB 10 Gbps (USB 3.2 Gen 2) Type-A female

- 1 x SuperSpeed USB (USB 3.2 Gen 1) Type-A female
- 2 x DisplayPort female
- 1 x Gigabit LAN 10/100/1000 Mbps RJ45 jack
- 1 x Headset 3.5 mm 4 pin jack
- 1 x SD slot
- 1 x Micro SD slot
- 1 x DC jack
- · Chipset: Intel Titan Ridge
- Maximum resolution (depending on the system and the connected hardware):
   with DSC: