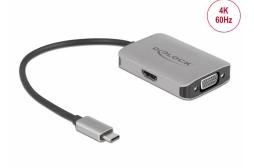

# Delock USB Type-C<sup>™</sup> Splitter (DP Alt Mode) > 1 x HDMI + 1 x VGA out

#### Description

This splitter by Delock is suitable for the connection of a VGA monitor and an HDMI monitor to a computer with USB-C<sup>™</sup> interface and DisplayPort alternate mode support. Two monitors can be operated simultaneously at the outputs, the same image is displayed on all ports.

## Specification

- Connectors: Input: 1 x USB Type-C<sup>TM</sup> male Output: 1 x HDMI-A 19 pin female 1 x VGA 15 pin female
  VGA port with nuts
  DisplayPort 1.2 specification
  Resolution: HDMI up to 3840 x 2160 @ 60 Hz VGA up to 1920 x 1080 @ 60 Hz (depending on the system and the connected hardware)
  Supports HDR
  Supports HDCP 1.4 and 2.2
- Function: Mirrored
- USB bus powered
- Cable length incl. connectors: ca. 20 cm
- Dimensions (LxWxH): ca. 65 x 46 x 14 mm