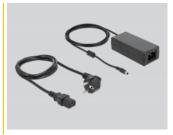

## Power supply specification

- Power supply with IEC C14 connector
- Input: AC 100 ~ 240 V / 50 ~ 60 Hz / 1.5 A
- Output: DC 48.0 V / 1.35 A

- Ground outside, plus inside
- Dimensions:

inside: ø ca. 2.1 mm outside: ø ca. 5.5 mm length: ca. 9 mm

### **Package content**

- PoE switch
- External power supply
- Power cord
- User manual

## **Power supply**

| Type:      | Power supply with IEC connector     |
|------------|-------------------------------------|
| Input:     | AC 100 - 240 V / 50 - 60 Hz / 1,5 A |
| Output:    | 48.0 V / 1.35 A                     |
| Connector: | DC male 5.5 mm x 2.1 mm             |