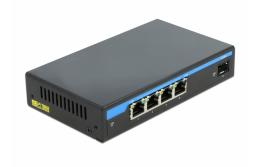

# Delock Gigabit Ethernet Switch 4 Port PoE + 1 SFP

#### Description

This Gigabit Ethernet Switch by Delock can be used to connect different network components. The four RJ45 ports support **Power over Ethernet** according to IEEE802.3af / 802.3at, so they can supply power to PoE-enabled devices, such as an IP camera or a PoE splitter via the network cable.

The **additional SFP slot** allows to expand the network with a fiber optic connection.

### **Specification**

- Connectors:
  - 4 x RJ45 jack PoE
  - 1 x SFP slot for 1 Gbps SFP module
  - 1 x DC 5.5 x 2.1 mm female
- Output power: max. 30 W per port, max. 60 W total
- Data transfer rate up to 1 Gbps
- LED indicator for power and PoE
- · LED indicator for link and activity
- Supports IEEE 802.3at PoE+
- Phantom power (Mode A, pairs 1/2 and 3/6)
- Metal housing
- Fanless
- Dimensions (LxWxH): ca. 153 x 87 x 29 mm