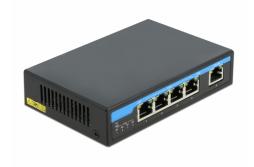

# Delock Gigabit Ethernet Switch 4 Port PoE + 1 RJ45

#### Description

This Gigabit Ethernet Switch by Delock can be used to connect different network components. The four RJ45 ports support **Power over Ethernet** according to IEEE802.3af / 802.3at, so they can supply power to PoE-enabled devices, such as an IP camera or a PoE splitter via the network cable.

An additional **RJ45 uplink port** without PoE function is available.

## **Specification**

- Connectors:
  - 4 x RJ45 jack PoE
  - 1 x RJ45 jack
  - 1 x DC 5.5 x 2.1 mm female
- Output power: max. 30 W per port, max. 60 W total
- Data transfer rate up to 1 Gbps
- LED indicator for power and PoE
- · LED indicator for link and activity
- Supports IEEE 802.3at PoE+
- Phantom power (Mode A, pairs 1/2 and 3/6)
- Metal housing
- Fanless
- Dimensions (LxWxH): ca. 130 x 87 x 28 mm