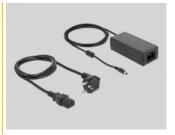

## Power supply specification

- Power supply with IEC C14 connector
- Input: AC 100 ~ 240 V / 50 ~ 60 Hz / 1.5 A
- Output: DC 48.0 V / 1.35 A

- Ground outside, plus inside
- Dimensions:

inside: ø ca. 2.1 mm outside: ø ca. 5.5 mm length: ca. 9 mm

## **Package content**

- PoE switch
- External power supply
- Power cord
- User manual

## **Power supply**

| Туре:      | Power supply with IEC connector     |
|------------|-------------------------------------|
| Input:     | AC 100 - 240 V / 50 - 60 Hz / 1,5 A |
| Output:    | 48.0 V / 1.35 A                     |
| Connector: | DC male 5.5 mm x 2.1 mm             |